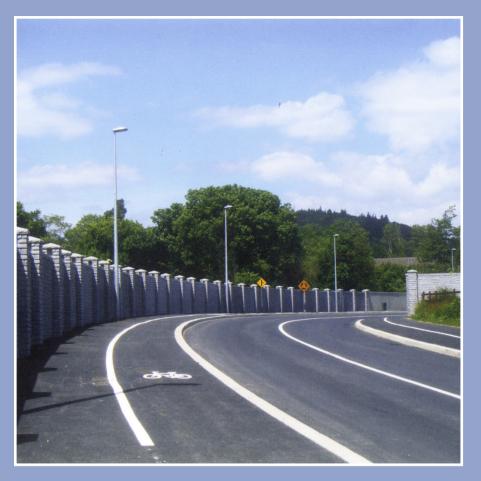

Public/Commercial Utilites: Verti-Crete
Walling offers very cost-effective long-term
value to publicly funded projects. Our walling
systems are the ideal solution for high volume
perimeter walling for electrical substations,
water treatment plants, sewage treatment and
other facilities. The safety benefits, durability,
and aesthetics of the properties perimeter will
be enhanced and secure for a lifetime with little
or no maintenance required.