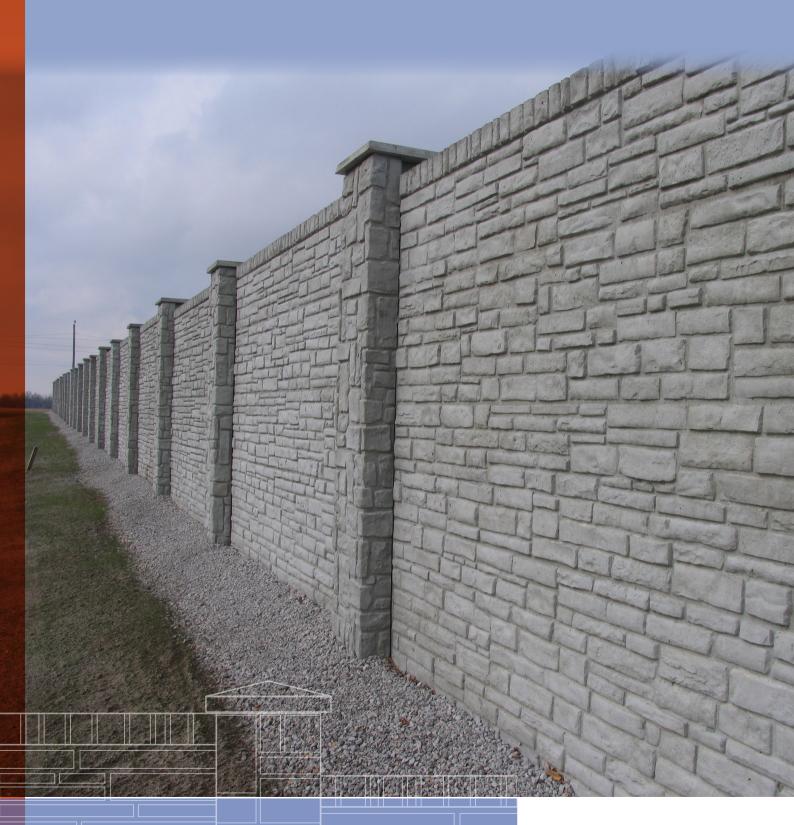

The Verti-Crete Walling System provides a double faced natural stone look. The Verti -Crete Walling texture was specifically designed to blend in with typical housing landscapes.

## **Architecturally Appealing**

Keeping in mind that our walling system is designed to replace the traditional methods used for the construction of walls, Verti-Crete Ireland have designed a stylish yet robust, hard wearing precast walling system with the look and texture of natural stone. Our solution is designed to be flexible to the architectural needs of the domestic residential schemes as well as large areas such as roadside walling projects.

The realistic masonry pattern has been moulded from the actual Stones and masonry techniques they represent and creates a consistency in a large scale wall project that no other product can offer

Many residential developments prefer a combination of solid walls and railings. Our Verti-Crete Walling system can be combined with the installation