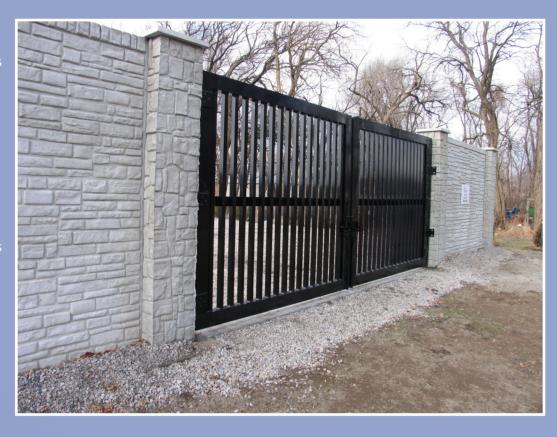

The realistic masonry pattern has been moulded from the actual Stones and masonry techniques they represent and creates a consistency in a large scale wall project that no other product can offer

Many residential developments prefer a combination of solid walls and railings. Our Verti-Crete Walling system can be combined with the installation

of railings to enhance the decorative landscaping.

The solid wall option is the ideal solution for a boundary wall, offering protection yet giving a tasteful traditional wall effect on both faces of the panels.

- Privacy Fences
- Sound Walls
- Earth Retaining Walls
- Pillars