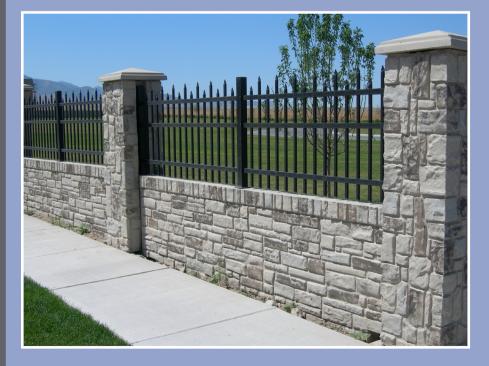

## **Architecturally Appealing**

Keeping in mind that our walling system is designed to replace the traditional methods used for the construction of walls, Verti-Crete Ireland have designed a stylish yet robust, hard wearing precast walling system with the look and texture of natural stone. Our solution is designed to be flexible to the architectural needs of the domestic residential schemes as well as large areas such as roadside walling projects.

The realistic masonry pattern has been moulded from the actual Stones and masonry techniques they represent and creates a consistency in a large scale wall project that no other product can offer

Many residential developments prefer a combination of solid walls and railings. Our Verti-Crete Walling system can be combined with the installation

of railings to enhance the decorative landscaping.

The solid wall option is the ideal solution for a boundary wall, offering protection yet giving a tasteful traditional wall effect on both faces of the panels.