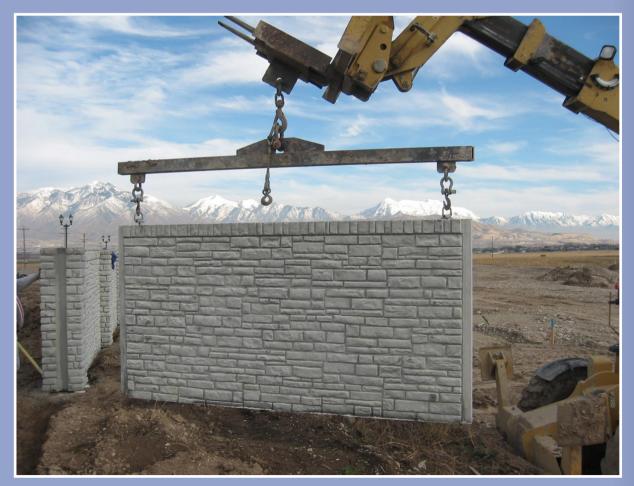

#### **Speed of Construction**

The rapid installation process allows for reduced and measured time benefits as well as substantial cost savings. A small installation team assisted by an excavator can comfortably prepare the ground work for up to 100m of walling on day one of a project.

The Verti-Crete Walling system requires only isolated pad footings at the piers, minimising groundwork required.

After the concrete pads have set, the installation team can install up to 200m of pillars and piered wall panels in a day.

#### **Robust Construction**

Each robust, hard wearing precast panel is steel reinforced providing a 100 year + lifespan.

Each element is tough enough not to be affected by denting, corrosion or fading from UV damage, harsh weather and seasonal climate changes.